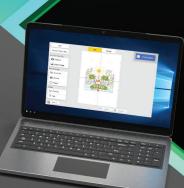

Includes super-easy design software for users of all abilities output your PNG, JPG, TIFF\*, PDF\* and BMP\* files.

No complicated processes or bulky equipment— a fast, clean, simple, and affordable alternative to traditional garment printing.