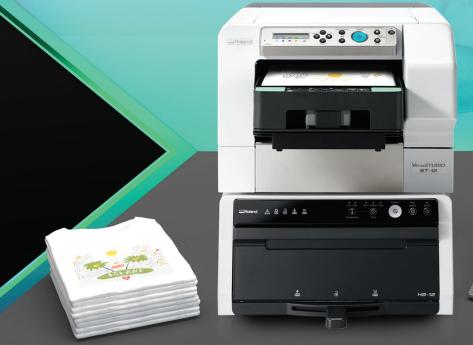

## VersaSTUDIO BT-12

**Direct-to-Garment Desktop Printer** 

#### **Highlights**

A complete, low-cost solution includes finisher unit, cassette tray and cleaning accessories (approximately 1-year supply.)

With a simple 3-step process, you can automatically print your design and cure the ink in one smooth workflow.

Brilliant inks and images provide sharp and color-brilliant image results.

A clean and fully-enclosed process—safely print onto garments without coming into contact with chemicals, steam or heat.

Compact and affordable to run, the stackable solution fits any kiosk, office or store and works with standard wall sockets.

### **Specifications**

| Printing method              | Direct-to-garment (DTG)<br>Piezo ink-jet method                                                                              | Garment Type       | Fabric:<br>Thickness:                                            | 50-100% Cotton<br>Max. 0.157" (4 mm)                  |
|------------------------------|------------------------------------------------------------------------------------------------------------------------------|--------------------|------------------------------------------------------------------|-------------------------------------------------------|
|                              | 2 print heads/<br>2 channels per head<br>192 nozzles per channel<br>Nozzle pitch: 150 dpi<br>Max. print swath: 1.27" (32 mm) |                    | Colors:                                                          | White, light colors<br>(no black, dark<br>garments)   |
|                              |                                                                                                                              | Ink Cartridges     | Types:<br>Size:                                                  | TPG Textile Pigment Ink<br>100 ml (CMY)<br>140 ml (K) |
| Printing<br>resolution (dpi) | 600 x 600 dpi<br>1200 x 1200 dpi                                                                                             | Connectivity       | USB 2.0 high speed,<br>10BASE-T/100BASE-TX,<br>IEEE 802.11 b/g/n |                                                       |
| Printable Area               | A4 Cassette (Standard)<br>8" x 11.5" (204 mm x 291 mm )                                                                      | Power requirements | AC100V to 120V, 50/60Hz,<br>max. 90 Watts                        |                                                       |